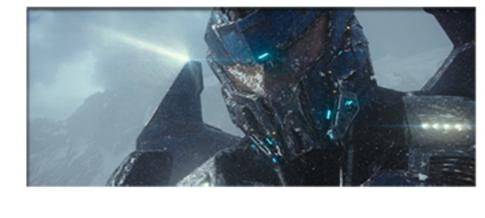

LIGHTING AND RENDERING: JAGER (ROBOT), ENVIRONMENT, AND FXs. LIGHTING AND RENDERING: CLARISSE.

||Pacific Rim: Uprising, 2018 - DOUBLE NEGATIVE

LIGHTING AND RENDERING: SNOW (FXs) AND CHAINS. LIGHTING AND RENDERING: KATANA 3.x & RENDERMAN.

LIGHTING AND RENDERING: JAGER (ROBOT), ENVIRONMENT, AND FXs. LIGHTING AND RENDERING: CLARISSE.

||Pacific Rim: Uprising, 2018 - DOUBLE NEGATIVE

LIGHTING AND RENDERING: JAGERS (ROBOTS), ENVIRONMENT, AND FXs. LIGHTING AND RENDERING: CLARISSE.