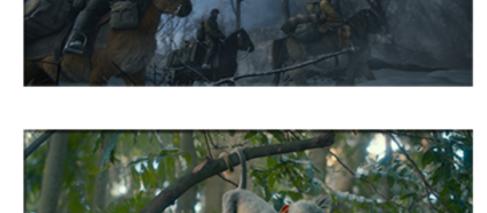

Il Alien: Covenant, 2017 - MPC

|| Alien : Covenant, 2017 - MPC LIGHTING AND RENDERING: SNOW (FXs). LIGHTING AND RENDERING: KATANA 3.x & RENDERMAN.

LIGHTING AND RENDERING: CRANE (LIFTER), ENVIRONMENT, AND FXs. LIGHTING AND RENDERING: KATANA 3.x & RENDERMAN.

LIGHTING AND RENDERING: ALIEN, CRANE (LIFTER), AND FXs. LIGHTING AND RENDERING: KATANA 3.x & RENDERMAN.

Il Alien: Covenant, 2017 - MPC

II The Mummy, 2017 - MPC

LIGHTING AND RENDERING: MUMMY. LIGHTING AND RENDERING: KATANA 3.x & RENDERMAN.