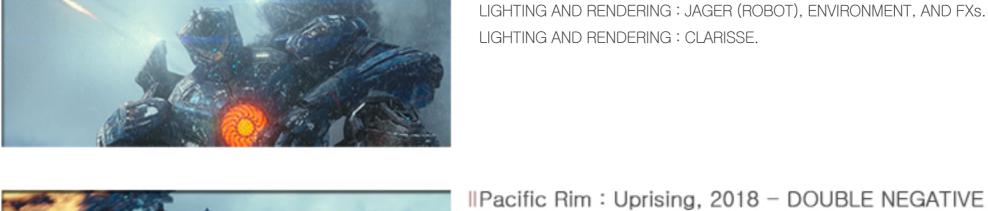

LIGHTING AND RENDERING: JAGER (ROBOT), ENVIRONMENT, AND FXs. LIGHTING AND RENDERING: CLARISSE.

||Pacific Rim: Uprising, 2018 - DOUBLE NEGATIVE

LIGHTING AND RENDERING: SNOW (FXs) AND CHAINS. LIGHTING AND RENDERING: KATANA 3.x & RENDERMAN.